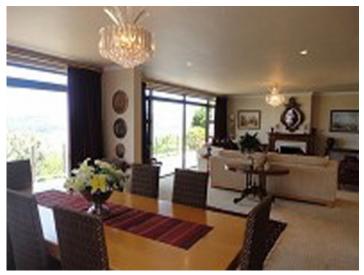

#### **Details:**

This modern house of approximately living area of 450 m<sup>2</sup> is situated on a stand of 1668 m<sup>2</sup>, in the area of Knysna, South Africa.

The property is situated close to schools and has a very easy access to the town and to the beaches of the area. Another advantage of this beautiful and modern house are the breathtaking views to Knysna Lagoon.

In the house, you can find 6 bedrooms but also 4 comfortable bathrooms. Kitchen area is provided with gas and electric hob. In the kitchen you have all the appliances you need but also enough space for work. You also have a scullery in the kitchen and separate laundry.