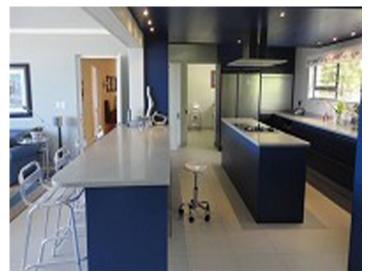

In the house, you can find 6 bedrooms but also 4 comfortable bathrooms. Kitchen area is provided with gas and electric hob. In the kitchen you have all the appliances you need but also enough space for work. You also have a scullery in the kitchen and separate laundry.

Views to the sea

Modern and spacious kitchen area

Outside garden area

Office and workroom

All information is correct to the best of our knowledge. Errors and prior sale excepted. This prospectus is purely for information purposes. Only the notarized deed of sale is legally binding.