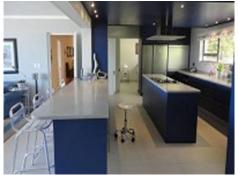

In the house, you can find 6 bedrooms but also 4 comfortable bathrooms. Kitchen area is provided with gas and electric hob. In the kitchen you have all the appliances you need but also enough space for work. You also have a scullery in the kitchen and separate laundry.

Views to the sea

Modern and spacious kitchen area

Outside garden area

Office and workroom

All information is correct to the best of our knowledge. Errors and prior sale excepted. This prospectus is purely for information purposes. Only the notarized deed of sale is legally binding.