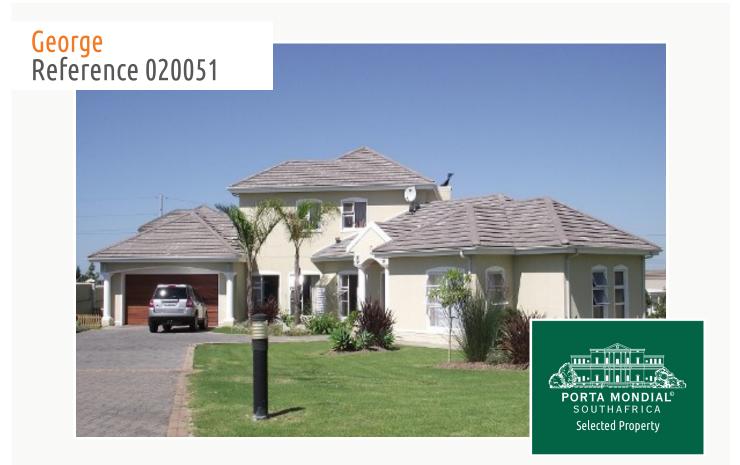

## George Reference 020051

#### **Details:**

This beautiful house is situated in a popular security complex. The property includes approx. 695 sqm; the living area is about 253 sqm. The three bright and spacious modern bedrooms have an en suite bathroom with double basins. The large entrance hall leads directly into the living room with dining area. Furthermore the property has a kitchen.

In addition the house is featured with tiles and carpet.

Also there is a laundry room and a braai area.

The property has open spaces and offers a beautiful view of the mountains of George.

All information is correct to the best of our knowledge. Errors and prior sale excepted. This prospectus is purely for information purposes. Only the notarized deed of sale is legally binding.