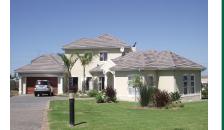

# Modern house in George

| living space:<br>plot area:<br>bedrooms:<br>bathrooms: | 253 m <sup>2</sup><br>695 m <sup>2</sup><br>3<br>3 | energy certificate: | in process |
|--------------------------------------------------------|----------------------------------------------------|---------------------|------------|
| sea view:                                              | -                                                  | price:              | \$ 262,765 |

#### **Details:**

This beautiful house is situated in a popular security complex. The property includes approx. 695 sqm; the living area is about 253 sqm. The three bright and spacious modern bedrooms have an en suite bathroom with double basins. The large entrance hall leads directly into the living room with dining area. Furthermore the property has a kitchen.