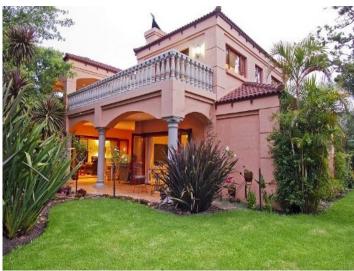

#### **Details:**

This special property has about 420 sqm living space on an approx. 1016 sqm land area. The outstanding pillars of the external front and the impressive entrance are striking and make this property truly unique.

The house is partially featured with bright tiles and carpet and offers an alarm system.

Further advantages of this property are the patio, a lovely pool in a large garden, a barbecue area, a balcony and a garage.

### George Reference 020041

PORTA MONDIAL<sup>®</sup> SOUTHAFRICA Selected Property

Modern gourmet kitchen

Spacious living room

Bright bedroom

Unique entrance hall

Terrace with big garden All information is correct to the best of our knowledge. Errors and prior sale excepted. This prospectus is purely for information purposes. Only the notarized deed of sale is legally binding.