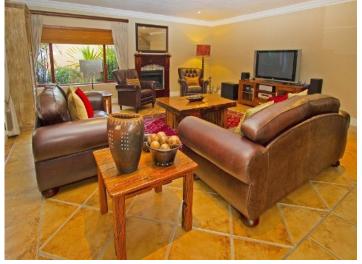

Spread over two floors, this property offers four bright and spacious bedrooms with en suite bathrooms each. The fantastically large and modern kitchen has everything you could wish for.

Furthermore the object has spacious living space, a dining room and a laundry room.

### George Reference 020041

PORTA MONDIAL<sup>®</sup> SOUTHAFRICA Selected Property

Modern gourmet kitchen

Spacious living room

Bright bedroom

Unique entrance hall

Terrace with big garden All information is correct to the best of our knowledge. Errors and prior sale excepted. This prospectus is purely for information purposes. Only the notarized deed of sale is legally binding.