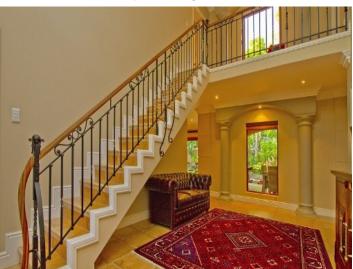

#### **Details:**

This special property has about 420 sqm living space on an approx. 1016 sqm land area. The outstanding pillars of the external front and the impressive entrance are striking and make this property truly unique.

### George Reference 020041

PORTA MONDIAL<sup>®</sup> SOUTHAFRICA Selected Property

Modern gourmet kitchen

Spacious living room

Bright bedroom

Unique entrance hall

Terrace with big garden All information is correct to the best of our knowledge. Errors and prior sale excepted. This prospectus is purely for information purposes. Only the notarized deed of sale is legally binding.