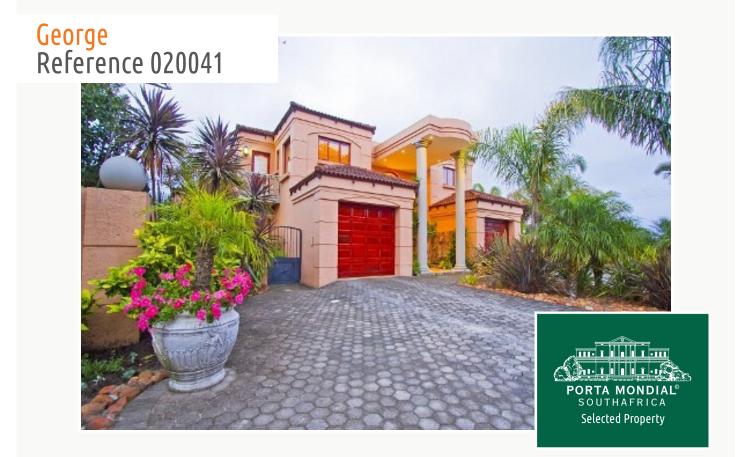

## <mark>George</mark> Reference 020041

#### **Details:**

This special property has about 420 sqm living space on an approx. 1016 sqm land area. The outstanding pillars of the external front and the impressive entrance are striking and make this property truly unique.

Spread over two floors, this property offers four bright and spacious bedrooms with en suite bathrooms each. The fantastically large and modern kitchen has everything you could wish for.

Furthermore the object has spacious living space, a dining room and a laundry room.

The house is partially featured with bright tiles and carpet and offers an alarm system.

Further advantages of this property are the patio, a lovely pool in a large garden, a barbecue area, a balcony and a garage.