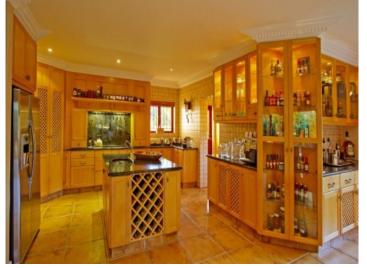

Spread over two floors, this property offers four bright and spacious bedrooms with en suite bathrooms each. The fantastically large and modern kitchen has everything you could wish for.

Furthermore the object has spacious living space, a dining room and a laundry room.

### George Reference 020041

PORTA MONDIAL<sup>®</sup> SOUTHAFRICA Selected Property

Modern gourmet kitchen

Spacious living room

Bright bedroom

Unique entrance hall

Terrace with big garden All information is correct to the best of our knowledge. Errors and prior sale excepted. This prospectus is purely for information purposes. Only the notarized deed of sale is legally binding.