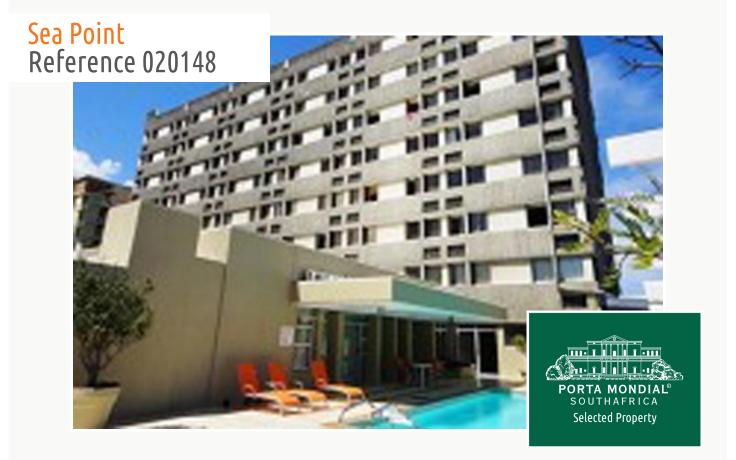

One bedroom apartment near the city center, with breathtaking views to the Table Mountain

| living space:<br>bedrooms:    | - 1 | swimming pool:<br>energy certificate: | ✓<br>in process |
|-------------------------------|-----|---------------------------------------|-----------------|
| bathrooms:                    | 1   |                                       |                 |
| balcony/terrace:<br>sea view: | -   | price:                                | \$ 100,196      |

### **Details:**

This one bedroom apartment is situated in the suburb of Sea Point, South Africa.

The property was recently renovated completely. You have one parking place. There is a communal pool. The apartment is situated close to all you need amenities and the city center. From the terrace, you can enjoy the breathtaking views to the Table Mountain.