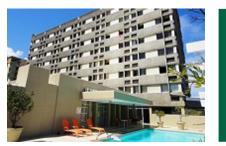

One bedroom apartment near the city center, with breathtaking views to the Table Mountain

| living space:<br>bedrooms:    | - 1 | swimming pool:<br>energy certificate: | ✓<br>in process |
|-------------------------------|-----|---------------------------------------|-----------------|
| bathrooms:                    | 1   |                                       |                 |
| balcony/terrace:<br>sea view: | -   | price:                                | \$ 100,196      |

### **Details:**

This one bedroom apartment is situated in the suburb of Sea Point, South Africa.

The property was recently renovated completely. You have one parking place. There is a communal pool. The apartment is situated close to all you need amenities and the city center. From the terrace, you can enjoy the breathtaking views to the Table Mountain.