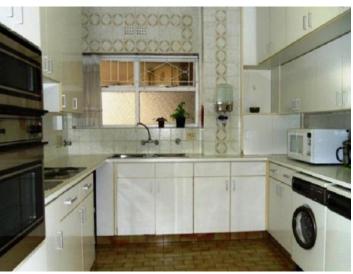

#### **Details:**

This apartment with sea view has about 302 sqm of living space. Furthermore this apartment offers four bedrooms, two bathrooms and a large living area. The kitchen is cozy.

Furthermore the apartment has two balconies from which you can enjoy a top view of the sea.

### V&A Waterfront Reference 020069

PORTA MONDIAL<sup>®</sup> SOUTHAFRICA Selected Property

Comfortable living room

Bedroom

Kitchen

All information is correct to the best of our knowledge. Errors and prior sale excepted. This prospectus is purely for information purposes. Only the notarized deed of sale is legally binding.