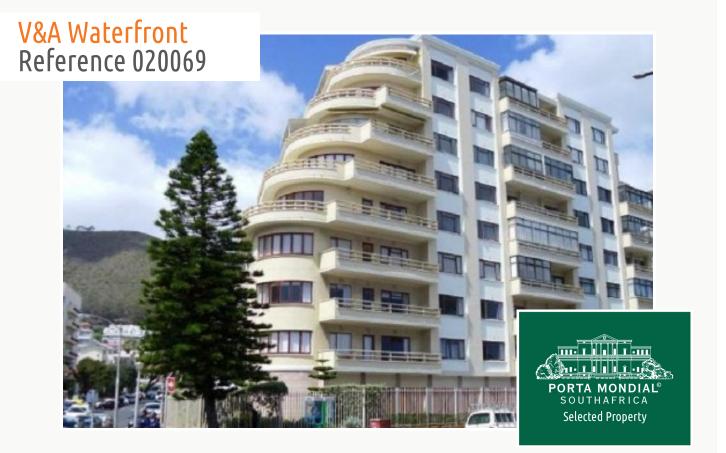

# Apartment with sea view in Sea Point

| living space:<br>bedrooms:<br>bathrooms: | 302 m <sup>2</sup><br>4<br>2 | swimming pool:<br>energy certificate: | -<br>in process |
|------------------------------------------|------------------------------|---------------------------------------|-----------------|
| balcony/terrace:<br>sea view:            | $\checkmark$                 | price:                                | \$ 650,279      |

## V&A Waterfront Reference 020069

#### **Details:**

This apartment with sea view has about 302 sqm of living space. Furthermore this apartment offers four bedrooms, two bathrooms and a large living area. The kitchen is cozy.

Furthermore the apartment has two balconies from which you can enjoy a top view of the sea.

In addition the apartment is centrally located. Within walking distance you can find restaurants and other shops. By bus you can reach the famous shopping center V&A Waterfront and the beaches of Clifton and Camps in just a few minutes.