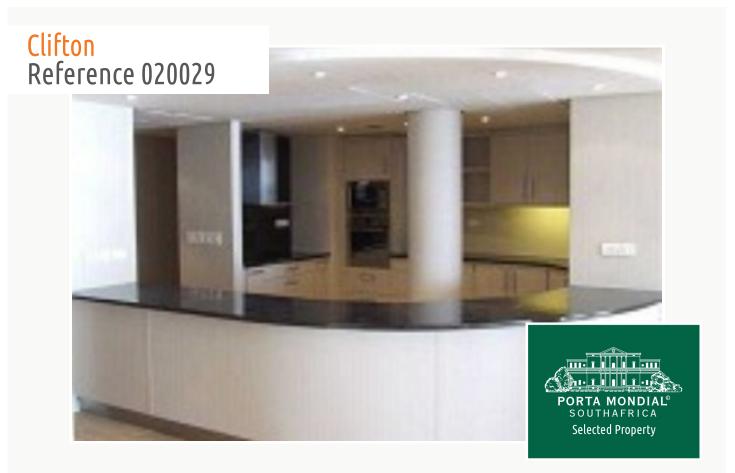

## Clifton Reference 020029

#### **Details:**

This luxurious and modern apartment has approx. 97 sqm of living space. The three bedrooms are bright, spacious and have a walk-in closet and a shower. Furthermore there are two bathrooms with large tubs and twin basins and a separate toilet. The large kitchen with separate utility room is fully equipped and leads to the living and dining area. Due to the spacious terrace you can get a beautiful view directly on the Atlantic Ocean.